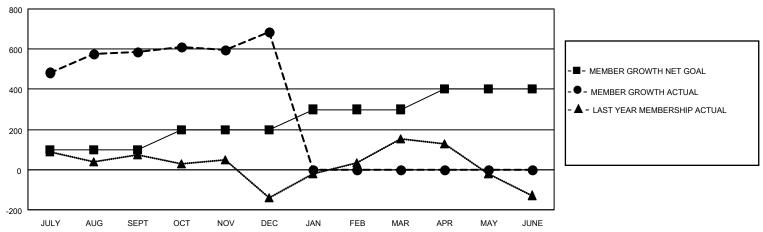

## Clubs Members **RESULTS FOR 2022-2023 RESULTS FOR 2022-2023** NEW CLUB GOAL **NEW CLUBS** DROPPED CLUBS MEMBER GROWTH NET MEMBER GROWTH DROPPED QUARTER QUARTER MEMBERS ACTUAL **GOAL ACTUAL** (including transfers) 5 1 707 111 JULY/AUG/SEPT JULY/AUG/SEPT 100 0 308 195 100 OCT/NOV/DEC OCT/NOV/DEC 5 0 0 JAN/FEB/MAR JAN/FEB/MAR 100 0 0 100 0 0 APR/MAY/JUNE APR/MAY/JUNE

## GOALS AND ACTUAL MEMBERS CUMULATIVE

| DROPPED CLUBS: 2 |     | 139 CLUBS OF 163 ADDED 1 OR<br>MORE NEW MEMBERS | GENDER DISTRIBUTION             |                                  |
|------------------|-----|-------------------------------------------------|---------------------------------|----------------------------------|
|                  |     |                                                 | MALE<br>FEMALE                  | 4,679 (77.22%)<br>1,380 (22.78%) |
| DROPPED MEMBERS  |     |                                                 | NON BINARY PREFER NOT TO ANSWER | 0 (0.00%)                        |
| DECEASED         | 15  |                                                 | TREFERENCE TO ANOWER            | 0 (0.0070)                       |
| CLUB CANCELLED   | 31  | CLICK HERE FOR CUMULATIVE                       | TOTAL FAMILY UNIT MEMBERS       | 2,708                            |
| OTHER            | 260 | MEMBERSHIP DATA                                 |                                 |                                  |
| TOTAL            | 306 |                                                 | FAMILY MEMBERS PAYING HAI       | F DUES 1,508                     |
|                  |     |                                                 |                                 |                                  |