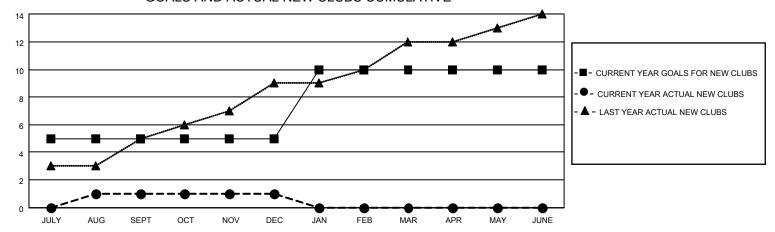

## Clubs Members **RESULTS FOR 2022-2023 RESULTS FOR 2022-2023** NEW CLUB GOAL **NEW CLUBS** DROPPED CLUBS MEMBER GROWTH NET MEMBER GROWTH DROPPED QUARTER QUARTER MEMBERS ACTUAL **GOAL ACTUAL** (including transfers) 5 1 707 111 JULY/AUG/SEPT JULY/AUG/SEPT 100 0 308 195 100 OCT/NOV/DEC OCT/NOV/DEC 5 0 0 JAN/FEB/MAR JAN/FEB/MAR 100 0 0 100 0 0 APR/MAY/JUNE APR/MAY/JUNE

## GOALS AND ACTUAL NEW CLUBS CUMULATIVE